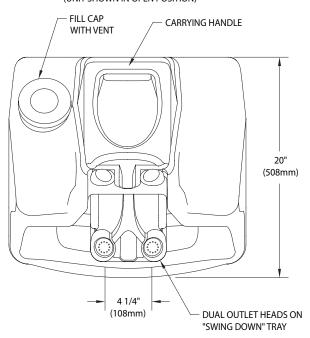

### **TOP VIEW** (UNIT SHOWN IN OPEN POSITION)

#### **NOTES:**

- 1. UNIT IS FURNISHED WITH WALL MOUNTING BRACKET AND 8 OZ BOTTLE OF BACTERIOSTATIC ADDITIVE TO PRESERVE WATER.
- 2. WALL BRACKET MOUNTING HOLES ARE POSITIONED 1-7/16" ABOVE THE UNIT.
- 3. UNIT SHOULD BE INSTALLED SUCH THAT WATER FLOW PATTERN IS POSITIONED BETWEEN 33" AND 53" ABOVE FLOOR.
- 4. UNIT WEIGHS 13 LBS EMPTY, 158 LBS FULL.