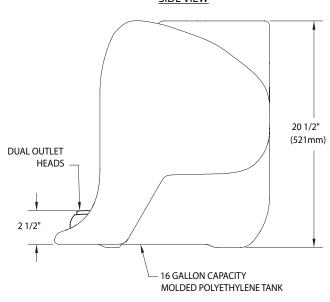

# **G1540** AquaGuard Gravity-Flow Portable Eyewash, 16 Gallon

### **TOP VIEW** (UNIT SHOWN IN OPEN POSITION)



#### **NOTES:**

- 1. UNIT IS FURNISHED WITH WALL MOUNTING BRACKET AND 8 OZ BOTTLE OF BACTERIOSTATIC ADDITIVE TO PRESERVE WATER.
- 2. WALL BRACKET MOUNTING HOLES ARE POSITIONED 1-7/16" ABOVE THE UNIT.
- 3. UNIT SHOULD BE INSTALLED SUCH THAT WATER FLOW PATTERN IS POSITIONED BETWEEN 33" AND 53" ABOVE FLOOR.
- 4. UNIT WEIGHS 13 LBS EMPTY, 158 LBS FULL.

#### WALL BRACKET **MOUNTING DETAIL**



#### **FRONT VIEW** (UNIT SHOWN IN CLOSED POSITION)



## **SIDE VIEW**



#### THIS SPACE FOR ARCHITECT/ENGINEER APPROVAL

Due to continuing product improvement, the information contained in this document is subject to change without notice. All dimensions are ± 1/4" (6mm). rev. 0817

Guardian Equipment 1140 N North Branch St 312 447 8101 FACSIMILE Chicago, IL 60642

312 447 8100 TELEPHONE gesafety.com