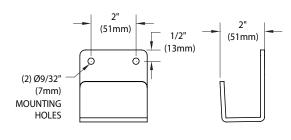

#### WALL BRACKET **MOUNTING DETAIL**

#### **NOTES:**

- 1. UNIT IS FURNISHED WITH WALL MOUNTING BRACKET AND 8 OZ BOTTLE OF BACTERIOSTATIC ADDITIVE TO PRESERVE WATER.
- 2. WALL BRACKET MOUNTING HOLES ARE POSITIONED 1-7/16" ABOVE THE UNIT.
- 3. UNIT SHOULD BE INSTALLED SUCH THAT WATER FLOW PATTERN IS POSITIONED BETWEEN 33" AND 53" ABOVE FLOOR.
- 4. UNIT WEIGHS 13 LBS EMPTY, 158 LBS FULL.