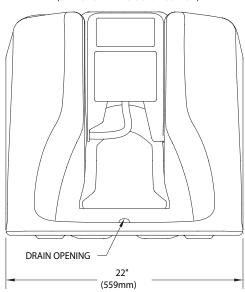

# **G1540** AquaGuard Gravity-Flow Portable Eyewash, 16 Gallon

### **TOP VIEW** (UNIT SHOWN IN OPEN POSITION)



#### **NOTES:**

- 1. UNIT IS FURNISHED WITH WALL MOUNTING BRACKET AND 8 OZ BOTTLE OF BACTERIOSTATIC ADDITIVE TO PRESERVE WATER.
- 2. WALL BRACKET MOUNTING HOLES ARE POSITIONED 1-7/16" ABOVE THE UNIT.
- 3. UNIT SHOULD BE INSTALLED SUCH THAT WATER FLOW PATTERN IS POSITIONED BETWEEN 33" AND 53" ABOVE FLOOR.
- 4. UNIT WEIGHS 13 LBS EMPTY, 158 LBS FULL.

#### WALL BRACKET **MOUNTING DETAIL**



#### **FRONT VIEW** (UNIT SHOWN IN CLOSED POSITION)



## **SIDE VIEW**



#### THIS SPACE FOR ARCHITECT/ENGINEER APPROVAL

Due to continuing product improvement, the information contained in this document is subject to change without notice. All dimensions are ± 1/4" (6mm). rev. 0817

Guardian Equipment 1140 N North Branch St 312 447 8101 FACSIMILE Chicago, IL 60642

312 447 8100 TELEPHONE gesafety.com